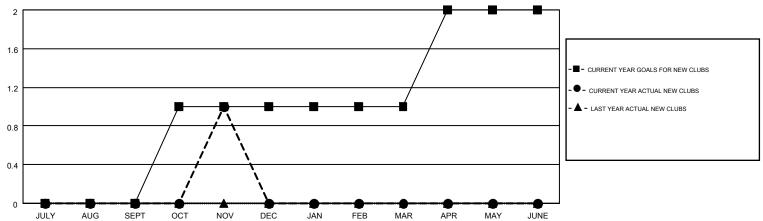

## GOALS AND ACTUAL NEW CLUBS CUMULATIVE

## MONTHLY MEMBERSHIP PROGRESS REPORT

Multiple District 39

Results as of: 11/30/2016

**LOCATION: IDAHO** 

GMT CA 1

| Clubs                 |                  |           |                  |                  |  |  |  |
|-----------------------|------------------|-----------|------------------|------------------|--|--|--|
| RESULTS FOR 2016-2017 |                  |           |                  |                  |  |  |  |
| QUARTER               | NEW CLUB<br>GOAL | NEW CLUBS | DROPPED<br>CLUBS | NET<br>GAIN/LOSS |  |  |  |
| JULY/AUG/SEPT         | 0                | 0         | 1                | -1               |  |  |  |
| OCT/NOV/DEC           | 1                | 1         | 0                | 1                |  |  |  |
| JAN/FEB/MAR           | 0                | 0         | 0                | 0                |  |  |  |
| APR/MAY/JUNE          | 1                | 0         | 0                | 0                |  |  |  |