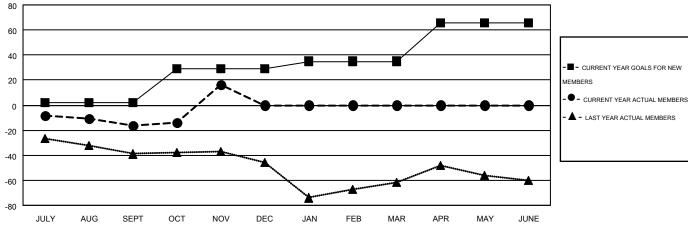

## GOALS AND ACTUAL MEMBERS CUMULATIVE

| - CURRENT YEAR GOALS FOR NEW |  |
|------------------------------|--|
| EMBERS                       |  |

LAST YEAR ACTUAL MEMBERS

| DROPPED CLUBS: 1 |    |
|------------------|----|
| DROPPED MEMBERS  |    |
| DECEASED         | 7  |
| CLUB CANCELLED   | 0  |
| OTHER            | 56 |
| TOTAL            | 63 |

| ] |                       |                    | Members                                |                    |                  |
|---|-----------------------|--------------------|----------------------------------------|--------------------|------------------|
|   | RESULTS FOR 2016-2017 |                    |                                        |                    |                  |
|   | QUARTER               | NEW MEMBER<br>GOAL | CHARTER AND<br>NEW<br>MEMBERS<br>ADDED | DROPPED<br>MEMBERS | NET<br>GAIN/LOSS |
| l | JULY/AUG/SEPT         | 2                  | 26                                     | 42                 | -16              |
| l | OCT/NOV/DEC           | 27                 | 53                                     | 21                 | 32               |
| l | JAN/FEB/MAR           | 6                  | 0                                      | 0                  | 0                |
| l | APR/MAY/JUNE          | 31                 | 0                                      | 0                  | 0                |